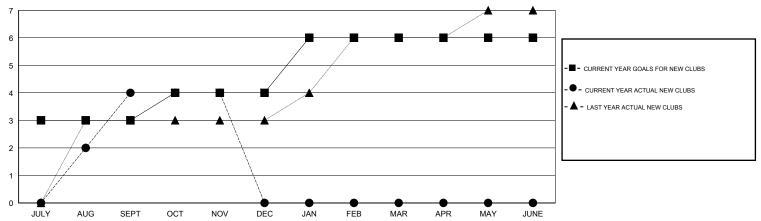

### GOALS AND ACTUAL NEW CLUBS CUMULATIVE

## LOCATION INDIA

GMT CA 6

| Clubs                 |                  |           |                  |                  | Members               |                    |                                     |                    |                  |  |
|-----------------------|------------------|-----------|------------------|------------------|-----------------------|--------------------|-------------------------------------|--------------------|------------------|--|
| RESULTS FOR 2014-2015 |                  |           |                  |                  | RESULTS FOR 2014-2015 |                    |                                     |                    |                  |  |
| QUARTER               | NEW CLUB<br>GOAL | NEW CLUBS | DROPPED<br>CLUBS | NET<br>GAIN/LOSS | QUARTER               | NEW MEMBER<br>GOAL | CHARTER AND<br>NEW MEMBERS<br>ADDED | DROPPED<br>MEMBERS | NET<br>GAIN/LOSS |  |
| JULY/AUG/SEPT         | 3                | 4         | 1                | 3                | JULY/AUG/SEPT         | 40                 | 335                                 | 278                | 57               |  |
| OCT/NOV/DEC           | 1                | 0         | 0                | 0                | OCT/NOV/DEC           | 30                 | 142                                 | 82                 | 60               |  |
| JAN/FEB/MAR           | 2                | 0         | 0                | 0                | JAN/FEB/MAR           | 100                | 0                                   | 0                  | 0                |  |
| APR/MAY/JUNE          | 0                | 0         | 0                | 0                | APR/MAY/JUNE          | 50                 | 0                                   | 0                  | 0                |  |