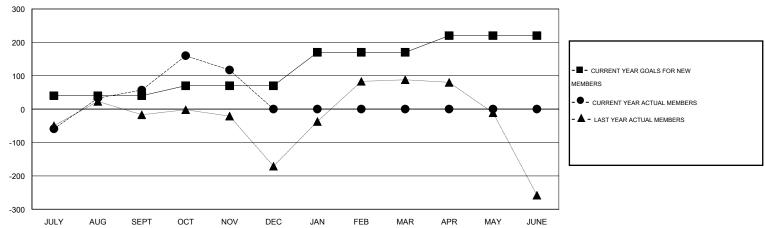

#### GOALS AND ACTUAL MEMBERS CUMULATIVE

| DROPPED CLUBS: 1 |     | 100 CLUBS OF 151 ADDED 1 OR MORE NEW MEMBERS | GENDER DISTRIBUTION  |                |       |
|------------------|-----|----------------------------------------------|----------------------|----------------|-------|
|                  |     |                                              | MALE                 | 5,590 (80.28%) |       |
| DROPPED MEMBERS  |     |                                              | FEMALE               | 1,373 (19.72%) |       |
|                  |     |                                              |                      |                |       |
| DECEASED         | 6   | CHCK HERE FOR HEALTH                         |                      |                |       |
| CLUB CANCELLED 0 |     | CLICK HERE FOR HEALTH ASSESSMENT DATA        | FAMILY UNIT MEMBERS  |                | 2,778 |
| OTHER            | 354 |                                              | HEAD OF HOUSEHOLD    | 1,150          |       |
| TOTAL            | 360 |                                              | NON-HEAD OF HOUSEHOL | 1,628          |       |

## LOCATION INDIA

GMT CA 6

| Clubs                 |                  |           |                  |                  | Members               |                    |                                     |                    |                  |  |
|-----------------------|------------------|-----------|------------------|------------------|-----------------------|--------------------|-------------------------------------|--------------------|------------------|--|
| RESULTS FOR 2014-2015 |                  |           |                  |                  | RESULTS FOR 2014-2015 |                    |                                     |                    |                  |  |
| QUARTER               | NEW CLUB<br>GOAL | NEW CLUBS | DROPPED<br>CLUBS | NET<br>GAIN/LOSS | QUARTER               | NEW MEMBER<br>GOAL | CHARTER AND<br>NEW MEMBERS<br>ADDED | DROPPED<br>MEMBERS | NET<br>GAIN/LOSS |  |
| JULY/AUG/SEPT         | 3                | 4         | 1                | 3                | JULY/AUG/SEPT         | 40                 | 335                                 | 278                | 57               |  |
| OCT/NOV/DEC           | 1                | 0         | 0                | 0                | OCT/NOV/DEC           | 30                 | 142                                 | 82                 | 60               |  |
| JAN/FEB/MAR           | 2                | 0         | 0                | 0                | JAN/FEB/MAR           | 100                | 0                                   | 0                  | 0                |  |
| APR/MAY/JUNE          | 0                | 0         | 0                | 0                | APR/MAY/JUNE          | 50                 | 0                                   | 0                  | 0                |  |